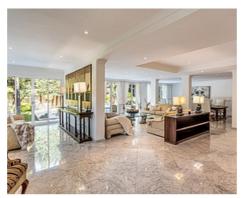

#### Location: Marbella

Nestled in a serene cul-de-sac, this stunning modern villa offers the perfect combination of privacy and proximity to Los Monteros Beach. The villa is located on a quiet street with no through traffic, offering peace and seclusion just 80 meters from the beach club La Cabâne and the sparkling Mediterranean Sea.Built over two spacious levels, the villa exudes elegance and modern charm from the moment you step inside. The entrance welcomes you with an open-plan design, leading to a guest toilet and flowing seamlessly into the expansive dining-living area. This space also features a cozy library area complete with a gas fireplace, perfect for relaxing evenings. Large glass doors open onto the exclusive garden with a private swimming pool, creating a seamless indoor-outdoor living experience. The fully equipped kitchen boasts top-of-the-line Gaggenau appliances and offers direct access to the garden, where you will find a delightful outdoor dining area ideal for al fresco meals and entertaining.Upstairs, the villa continues to impress with a luxurious master bedroom, featuring an en-suite bathroom, fitted wardrobes, and a private balcony with breathtaking sea views. An additional bedroom on this level also includes its own en-suite bathroom, offering maximum comfort for guests or family members. There is also a dedicated office or sitting room, providing a tranquil space to work or unwind.For added convenience, the

#### Price: From 3,950,000 €

- Reference: AP1487
- Bedrooms: 5
- Bathrooms: 5
- Plot Size: 831 m<sup>2</sup>
- Built Size: 445 m<sup>2</sup>

villa includes a separate guest area with a combined living and sleeping space, a small kitchen, and a private bathroom—perfect for visiting friends or extended family members.