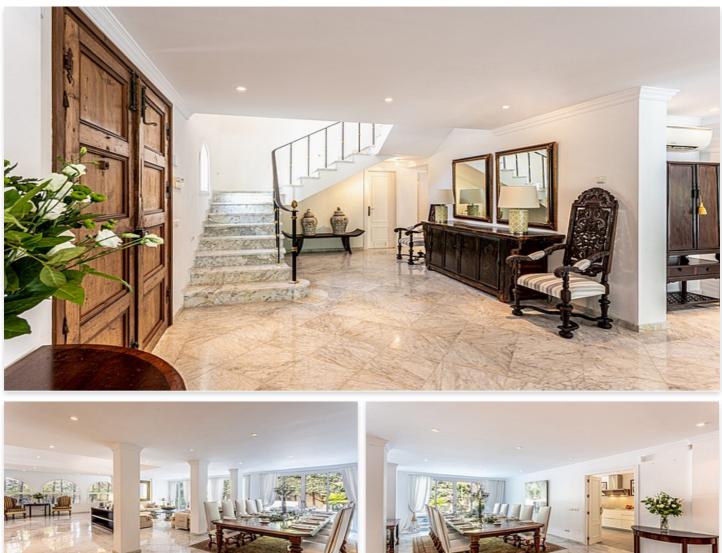

#### Location: Marbella

Nestled in a serene cul-de-sac, this stunning modern villa offers the perfect combination of privacy and proximity to Los Monteros Beach. The villa is located on a quiet street with no through traffic, offering peace and seclusion just 80 meters from the beach club La Cabâne and the sparkling Mediterranean Sea.Built over two spacious levels, the villa exudes elegance and modern charm from the moment you step inside. The entrance welcomes you with an open-plan design, leading to a guest toilet and flowing seamlessly into the expansive dining-living area. This space also features a cozy library area complete with a gas fireplace, perfect for relaxing evenings. Large glass doors open onto the exclusive garden with a private swimming pool, creating a seamless indoor-outdoor living experience. The fully equipped kitchen boasts top-of-the-line Gaggenau appliances and offers direct access to the garden, where you will find a delightful outdoor dining area ideal for al fresco meals and entertaining.Upstairs, the villa continues to impress with a luxurious master bedroom, featuring an en-suite bathroom, fitted wardrobes, and a private balcony with breathtaking sea views. An additional bedroom on this level also includes its own en-suite bathroom, offering maximum comfort for guests or family members. There is also a dedicated office or sitting room, providing a tranquil space to work or unwind.For added convenience, the