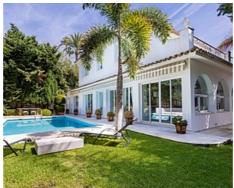

#### Location: Marbella

Nestled in a serene cul-de-sac, this stunning modern villa offers the perfect combination of privacy and proximity to Los Monteros Beach. The villa is located on a quiet street with no through traffic, offering peace and seclusion just 80 meters from the beach club La Cabâne and the sparkling Mediterranean Sea.Built over two spacious levels, the villa exudes elegance and modern charm from the moment you step inside. The entrance welcomes you with an open-plan design, leading to a guest toilet and flowing seamlessly into the expansive dining-living area. This space also features a cozy library area complete with a gas fireplace, perfect for relaxing evenings. Large glass doors open onto the exclusive garden with a private swimming pool, creating a seamless indoor-outdoor living experience. The fully equipped kitchen boasts top-of-the-line Gaggenau appliances and offers direct access to the garden, where you will find a delightful outdoor dining area ideal for al fresco meals and entertaining.Upstairs, the villa continues to impress with a luxurious master bedroom, featuring an en-suite bathroom, fitted wardrobes, and a private balcony with breathtaking sea views. An additional bedroom on this level also includes its own en-suite bathroom, offering maximum comfort for guests or family members. There is also a dedicated office or sitting room, providing a tranquil space to work or unwind.For added convenience, the

#### Price: From 3,950,000 €

- Reference: AP1487
- Bedrooms: 5
- Bathrooms: 5
- Plot Size: 831 m<sup>2</sup>
- Built Size: 445 m<sup>2</sup>

villa includes a separate guest area with a combined living and sleeping space, a small kitchen, and a private bathroom—perfect for visiting friends or extended family members.