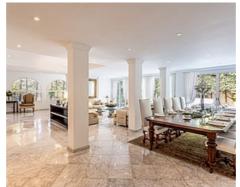

#### Location: Marbella

Nestled in a serene cul-de-sac, this stunning modern villa offers the perfect combination of privacy and proximity to Los Monteros Beach. The villa is located on a quiet street with no through traffic, offering peace and seclusion just 80 meters from the beach club La Cabâne and the sparkling Mediterranean Sea.Built over two spacious levels, the villa exudes elegance and modern charm from the moment you step inside. The entrance welcomes you with an open-plan design, leading to a guest toilet and flowing seamlessly into the expansive dining-living area. This space also features a cozy library area complete with a gas fireplace, perfect for relaxing evenings. Large glass doors open onto the exclusive garden with a private swimming pool, creating a seamless indoor-outdoor living experience. The fully equipped kitchen boasts top-of-the-line Gaggenau appliances and offers direct access to the garden, where you will find a delightful outdoor dining area ideal for al fresco meals and entertaining.Upstairs, the villa continues to impress with a luxurious master bedroom, featuring an en-suite bathroom, fitted wardrobes, and a private balcony with breathtaking sea views. An additional bedroom on this level also includes its own en-suite bathroom, offering maximum comfort for guests or family members. There is also a dedicated office or sitting room, providing a tranquil space to work or unwind.For added convenience, the

#### Price: From 3,950,000 €

- Reference: AP1487
- Bedrooms: 5
- Bathrooms: 5
- Plot Size: 831 m<sup>2</sup>
- Built Size: 445 m<sup>2</sup>

villa includes a separate guest area with a combined living and sleeping space, a small kitchen, and a private bathroom—perfect for visiting friends or extended family members.